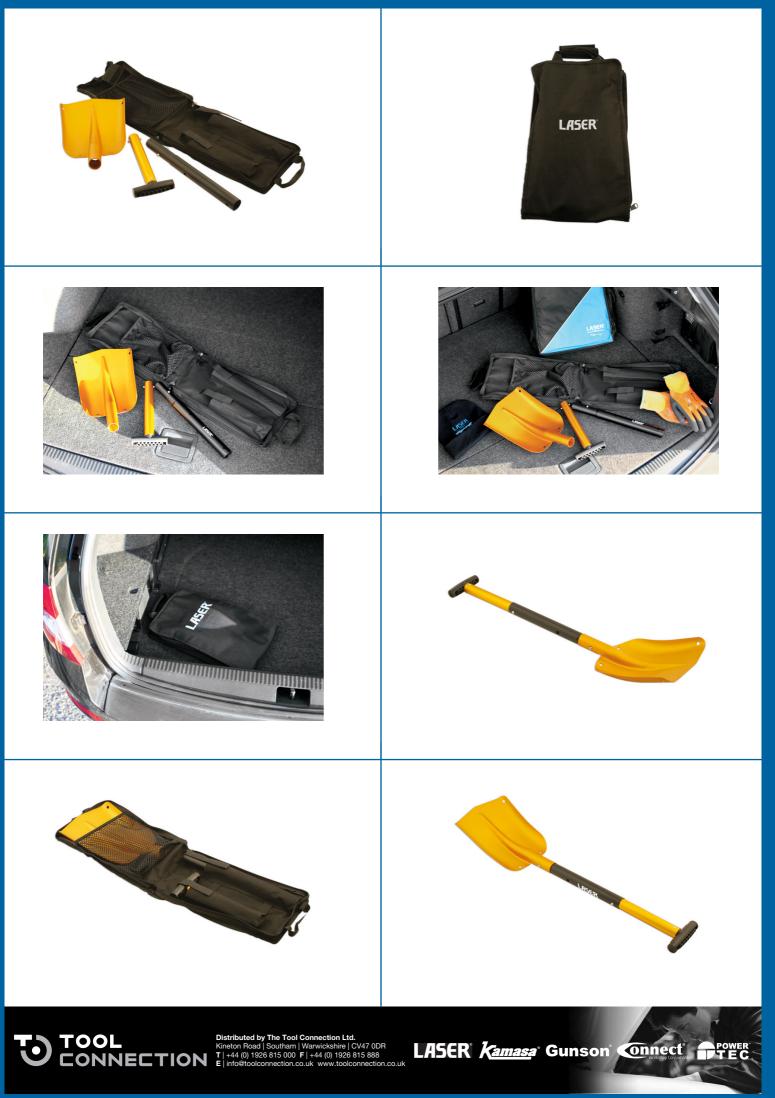

## **Snow Shovel - Collapsible**

A foldaway snow shovel that breaks down into three separate parts for compact storage when not in use. Made from durable aluminium, the tool is full size (820mm) when assembled and the shovel blade is designed for efficient snow clearance. The simple push button locking mechanism is designed for easy assembly/disassembly. Supplied in a waterproof zip bag, ideal for storing in the boot of a car in case of winter emergencies.

## **Additional Information**

- · Lightweight, foldaway snow shovel, ideal for winter travel.
- Full sized shovel (820mm long) with curved blade (1.5mm thick) shaped for efficient snow clearing.
- Anodised aluminium construction with comfortable T-grip handle. •
- Supplied in a handled waterproof bag for easy carrying and compact storage (only 390mm x 230mm).
- · Secure push button locking mechanism for easy assembly/disassembly.