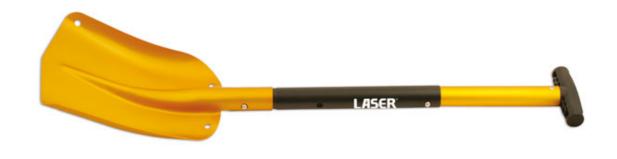

## **Snow Shovel - Collapsible**

A foldaway snow shovel that breaks down into three separate parts for compact storage when not in use. Made from durable aluminium, the tool is full size (820mm) when assembled and the shovel blade is designed for efficient snow clearance. The simple push button locking mechanism is designed for easy assembly/disassembly. Supplied in a waterproof zip bag, ideal for storing in the boot of a car in case of winter emergencies.

## **Additional Information**

- · Lightweight, foldaway snow shovel, ideal for winter travel.
- Full sized shovel (820mm long) with curved blade (1.5mm thick) shaped for efficient snow clearing.
- Anodised aluminium construction with comfortable T-grip handle. •
- Supplied in a handled waterproof bag for easy carrying and compact storage (only 390mm x 230mm).
- · Secure push button locking mechanism for easy assembly/disassembly.